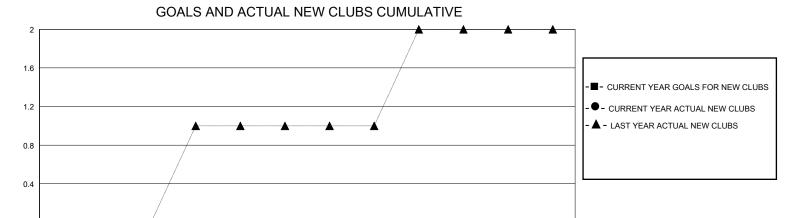

## MONTHLY MEMBERSHIP PROGRESS REPORT

District 23 B

GMT: LOCATION CONNECTICUT GMT CA

| Clubs                 |               |           |               | Members               |                       |                         |                                                    |  |  |
|-----------------------|---------------|-----------|---------------|-----------------------|-----------------------|-------------------------|----------------------------------------------------|--|--|
| RESULTS FOR 2023-2024 |               |           |               | RESULTS FOR 2023-2024 |                       |                         |                                                    |  |  |
| QUARTER               | NEW CLUB GOAL | NEW CLUBS | DROPPED CLUBS | QUARTER MEMB          | ER GROWTH NET<br>GOAL | MEMBER GROWTH<br>ACTUAL | DROPPED<br>MEMBERS ACTUAL<br>(including transfers) |  |  |
| JULY/AUG/SEPT         | 0             | 0         | 0             | JULY/AUG/SEPT         | 0                     | 42                      | 27                                                 |  |  |
| OCT/NOV/DEC           | 0             | 0         | 1             | OCT/NOV/DEC           | 0                     | 25                      | 81                                                 |  |  |
| JAN/FEB/MAR           | 0             | 0         | 0             | JAN/FEB/MAR           | 0                     | 20                      | 10                                                 |  |  |
| APR/MAY/JUNE          | 0             | 0         | 0             | APR/MAY/JUNE          | 0                     | 0                       | 0                                                  |  |  |