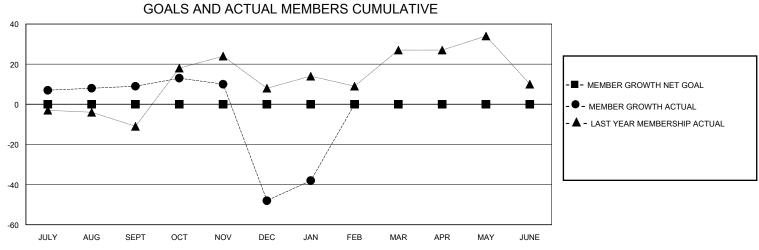

## MONTHLY MEMBERSHIP PROGRESS REPORT

District 23 B

GMT: LOCATION CONNECTICUT GMT CA

| Clubs                 |               |           |               | Members               |                       |                         |                                                    |  |  |
|-----------------------|---------------|-----------|---------------|-----------------------|-----------------------|-------------------------|----------------------------------------------------|--|--|
| RESULTS FOR 2023-2024 |               |           |               | RESULTS FOR 2023-2024 |                       |                         |                                                    |  |  |
| QUARTER               | NEW CLUB GOAL | NEW CLUBS | DROPPED CLUBS | QUARTER MEMB          | ER GROWTH NET<br>GOAL | MEMBER GROWTH<br>ACTUAL | DROPPED<br>MEMBERS ACTUAL<br>(including transfers) |  |  |
| JULY/AUG/SEPT         | 0             | 0         | 0             | JULY/AUG/SEPT         | 0                     | 42                      | 27                                                 |  |  |
| OCT/NOV/DEC           | 0             | 0         | 1             | OCT/NOV/DEC           | 0                     | 25                      | 81                                                 |  |  |
| JAN/FEB/MAR           | 0             | 0         | 0             | JAN/FEB/MAR           | 0                     | 20                      | 10                                                 |  |  |
| APR/MAY/JUNE          | 0             | 0         | 0             | APR/MAY/JUNE          | 0                     | 0                       | 0                                                  |  |  |